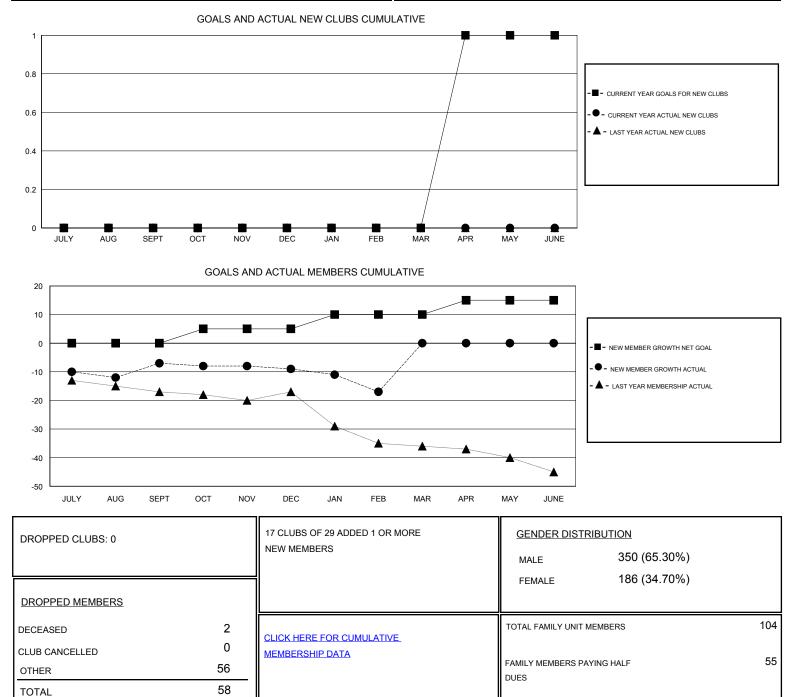

## Kenneth Schwols GMT.

| GMT: Kenneth Schwols       |               |           | LOCATION NEW MEXICO |                            |                                                                |                                                              | GMT CA                                             |
|----------------------------|---------------|-----------|---------------------|----------------------------|----------------------------------------------------------------|--------------------------------------------------------------|----------------------------------------------------|
| Clubs                      |               |           |                     | Members                    |                                                                |                                                              |                                                    |
| RESULTS FOR 2016-2017      |               |           |                     | RESULTS FOR 2016-2017      |                                                                |                                                              |                                                    |
| QUARTER                    | NEW CLUB GOAL | NEW CLUBS | DROPPED CLUBS       | QUARTER                    | NEW MEMBER GROWTH<br>NET GOAL (not reinstated<br>or transfers) | NEW MEMBER<br>GROWTH ACTUAL (not<br>reinstated or transfers) | DROPPED<br>MEMBERS ACTUAL<br>(including transfers) |
| JULY/AUG/SEPT              | 0             | 0         | 0<br>0              | JULY/AUG/SEPT              | 0                                                              | 11                                                           | 18                                                 |
| OCT/NOV/DEC<br>JAN/FEB/MAR | 0             | 0         | 0                   | OCT/NOV/DEC<br>JAN/FEB/MAR | 5                                                              | 16<br>14                                                     | 18<br>22                                           |
| APR/MAY/JUNE               | 1             | 0         | 0                   | APR/MAY/JUNE               | 5                                                              | 0                                                            | 0                                                  |